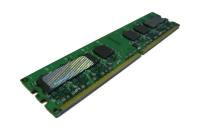

## Fujitsu S26361-F4003-R625 muistimoduuli 16 GB DDR3 1333 MHz

**Tuotemerkki :** Fujitsu **Tuotekoodi:** S26361-F4003-R625

Tuotteen nimi: S26361-F4003-R625

Fujitsu S26361-F4003-R625. Komponentti (tuotteelle): PC/palvelin, Sisäinen muisti: 16 GB, Sisäisen muistin tyyppi: DDR3, Muistin kellotaajuus: 1333 MHz, Muisti: 240-pin DIMM, CAS-viive: 9

| Features               |          | Features             |                                       |
|------------------------|----------|----------------------|---------------------------------------|
| CAS latency            | 9        | Component for *      | PC/Server                             |
| Internal memory *      | 16 GB    | Memory form factor * | 240-pin DIMM                          |
| Internal memory type * | DDR3     | Memory voltage       | 1.5 V                                 |
| Memory clock speed *   | 1333 MHz | Compatible products  | PRIMERGY BX960 S1, RX600 S5, RX900 S1 |