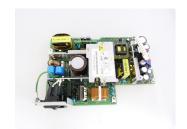

## Fujitsu PA03338-D841 tulostustarvikkeiden varaosa Virtalähde

Tuotemerkki : Fujitsu Tuotekoodi: PA03338-D841

Tuotteen nimi: PA03338-D841

Fujitsu PA03338-D841. Malli: Virtalähde, Laitteiden yhteensopivuus: Skanneri, Tuotemerkin yhteensopivuus: Fujitsu, Yhteensopivuus: FI-5X50C, FI-6X70/A, Tuotteen väri: Monivärinen