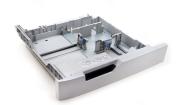

## **HP Input Tray Cassette Paperilokero 500 arkkia**

Tuotemerkki : HP Tuotekoodi: Q3931-67918

Tuotteen nimi: Input Tray Cassette

HP Input Tray Cassette. Malli: Paperilokero, Tuotemerkin yhteensopivuus: HP, Yhteensopivuus: Color LaserJet CM6030 MFP, Color LaserJet CM6040 MFP, Color LaserJet CP6015

| Ominaisuudet                         |                    | Ominaisuudet        |                                                                                   |
|--------------------------------------|--------------------|---------------------|-----------------------------------------------------------------------------------|
| Malli * Tuotemerkin yhteensopivuus * | Paperilokero<br>HP | Yhteensopivuus *    | Color LaserJet CM6030 MFP, Color<br>LaserJet CM6040 MFP, Color<br>LaserJet CP6015 |
|                                      |                    | Maksimikapasiteetti | 500 arkkia                                                                        |