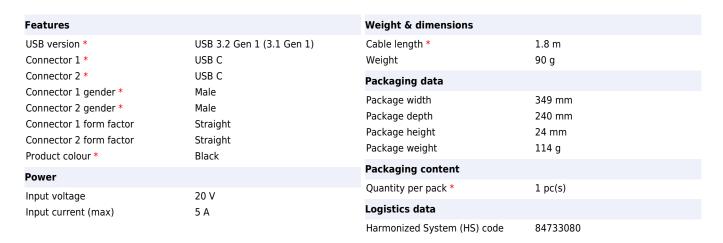

## HP L42425-001 USB cable USB 3.2 Gen 1 (3.1 Gen 1) 1.8 m USB C Black

Brand : HP

Product name : L42425-001

Product code: L42425-001

USB 3.1 Gen1, Type-C - Type-C, 20V/5A, 1.8m HP L42425-001. Cable length: 1.8 m. Connector 1: USB C, Connector 2: USB C, USB version: USB 3.2 Gen 1 (3.1 Gen 1), Product colour: Black