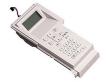

## HP RM1-6519-000CN printer/scanner spare part Front panel

**Brand**: HP Product code: RM1-6519-000CN

Product name: RM1-6519-000CN

Control panel assembly - Control buttons and display located on right top side of the printer - Use for simplex models only

HP RM1-6519-000CN. Type: Front panel, Device compatibility: Laser/LED printer, Brand compatibility:

HP, Compatibility: LaserJet P3015

| Features               |                   | Features              |                |
|------------------------|-------------------|-----------------------|----------------|
| Type *                 | Front panel       | Brand compatibility * | HP             |
| Device compatibility * | Laser/LED printer | Compatibility *       | LaserJet P3015 |