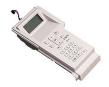

## HP RM1-6519-000CN printer/scanner spare part Front panel

**Brand**: HP Product code: RM1-6519-000CN

Product name: RM1-6519-000CN

Control panel assembly - Control buttons and display located on right top side of the printer - Use for simplex models only

HP RM1-6519-000CN. Type: Front panel, Device compatibility: Laser/LED printer, Brand compatibility:

HP, Compatibility: LaserJet P3015

| Features               |                   | Features              |                |
|------------------------|-------------------|-----------------------|----------------|
| Type *                 | Front panel       | Brand compatibility * | HP             |
| Device compatibility * | Laser/LED printer | Compatibility *       | LaserJet P3015 |