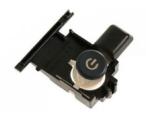

## HP RM1-5697-000CN printer/scanner spare part

Brand: HP Product code: RM1-5697-000CN

Product name: RM1-5697-000CN

Power on/off switch assembly HP RM1-5697-000CN. Device compatibility: Laser/LED printer, Brand compatibility: HP, Compatibility: Color LaserJet CP3525, Color LaserJet CM3530 MFP