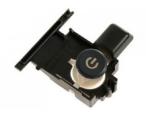

## HP RM1-5697-000CN printer/scanner spare part

Brand: HP Product code: RM1-5697-000CN

Product name: RM1-5697-000CN

Power on/off switch assembly HP RM1-5697-000CN. Device compatibility: Laser/LED printer, Brand compatibility: HP, Compatibility: Color LaserJet CP3525, Color LaserJet CM3530 MFP