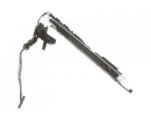

## HP RM1-4953-000CN printer/scanner spare part Sensor

Brand: HP Product code: RM1-4953-000CN

Product name: RM1-4953-000CN

Density detect sensor assembly HP RM1-4953-000CN. Type: Sensor, Device compatibility: Multifunctional, Brand compatibility: HP, Compatibility: Color LaserJet CP3525, Color LaserJet CM3530 MFP