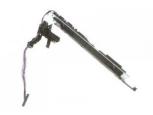

## HP RM1-4953-000CN printer/scanner spare part Sensor

Brand: HP Product code: RM1-4953-000CN

Product name: RM1-4953-000CN

Density detect sensor assembly HP RM1-4953-000CN. Type: Sensor, Device compatibility: Multifunctional, Brand compatibility: HP, Compatibility: Color LaserJet CP3525, Color LaserJet CM3530 MFP