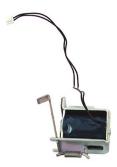

## HP RK2-1490-000CN printer/scanner spare part Solenoid

Brand: HP Product code: RK2-1490-000CN

Product name: RK2-1490-000CN

Solenoid (SL1) - For tray 1 - Mounts on the main drive assembly HP RK2-1490-000CN. Type: Solenoid, Device compatibility: Multifunctional, Brand compatibility: HP, Compatibility: LaserJet Enterprise flow MFP M525c