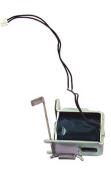

## HP RK2-1490-000CN printer/scanner spare part Solenoid

Brand: HP Product code: RK2-1490-000CN

Product name: RK2-1490-000CN

Solenoid (SL1) - For tray 1 - Mounts on the main drive assembly HP RK2-1490-000CN. Type: Solenoid, Device compatibility: Multifunctional, Brand compatibility: HP, Compatibility: LaserJet Enterprise flow MFP M525c