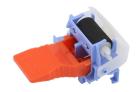

## Canon RM2-6772-000 tulostustarvikkeiden varaosa Paperinerotusrulla 1 kpl

Tuotemerkki : Canon Tuotekoodi: RM2-6772-000

Tuotteen nimi: RM2-6772-000

| Features                                            |                                              | Features                    |                                                                                                                                                                                                                                                                                                                                                                                                                                                                                                                                                                                                                                                                                                                                                                                                                                                 |
|-----------------------------------------------------|----------------------------------------------|-----------------------------|-------------------------------------------------------------------------------------------------------------------------------------------------------------------------------------------------------------------------------------------------------------------------------------------------------------------------------------------------------------------------------------------------------------------------------------------------------------------------------------------------------------------------------------------------------------------------------------------------------------------------------------------------------------------------------------------------------------------------------------------------------------------------------------------------------------------------------------------------|
| Type * Device compatibility * Brand compatibility * | Paper separation roller Laser/LED printer HP | Compatibility *             | LaserJet Enterprise Flow MFP M631h, LaserJet Enterprise Flow MFP M632z, LaserJet Enterprise Flow MFP M632z, LaserJet Enterprise M607dn, LaserJet Enterprise M607dn, LaserJet Enterprise M608dn, LaserJet Enterprise M608dn, LaserJet Enterprise M608h, LaserJet Enterprise M609dh, LaserJet Enterprise M609dh, LaserJet Enterprise M609dn, LaserJet Enterprise M609dn, LaserJet Enterprise MFP M631dn, LaserJet Enterprise MFP M631dn, LaserJet Enterprise MFP M632h, LaserJet Enterprise MFP M632h, LaserJet Enterprise MFP M633fh, LaserJet Enterprise MFP M633fh, LaserJet Managed E60065dn, LaserJet Managed E60065dn, LaserJet Managed E60065x, LaserJet Managed E60075dn, LaserJet Managed E60075x |
|                                                     |                                              | Product colour              | Multicolour                                                                                                                                                                                                                                                                                                                                                                                                                                                                                                                                                                                                                                                                                                                                                                                                                                     |
|                                                     |                                              | Country of origin           | China                                                                                                                                                                                                                                                                                                                                                                                                                                                                                                                                                                                                                                                                                                                                                                                                                                           |
|                                                     |                                              | Weight & dimensions         |                                                                                                                                                                                                                                                                                                                                                                                                                                                                                                                                                                                                                                                                                                                                                                                                                                                 |
|                                                     |                                              | Width                       | 103 mm                                                                                                                                                                                                                                                                                                                                                                                                                                                                                                                                                                                                                                                                                                                                                                                                                                          |
|                                                     |                                              | Depth                       | 69 mm                                                                                                                                                                                                                                                                                                                                                                                                                                                                                                                                                                                                                                                                                                                                                                                                                                           |
|                                                     |                                              | Height                      | 46 mm                                                                                                                                                                                                                                                                                                                                                                                                                                                                                                                                                                                                                                                                                                                                                                                                                                           |
|                                                     |                                              | Weight                      | 30 g                                                                                                                                                                                                                                                                                                                                                                                                                                                                                                                                                                                                                                                                                                                                                                                                                                            |
|                                                     |                                              | Packaging data              |                                                                                                                                                                                                                                                                                                                                                                                                                                                                                                                                                                                                                                                                                                                                                                                                                                                 |
|                                                     |                                              | Quantity per pack *         | 1 pc(s)                                                                                                                                                                                                                                                                                                                                                                                                                                                                                                                                                                                                                                                                                                                                                                                                                                         |
|                                                     |                                              | Package weight              | 36 g                                                                                                                                                                                                                                                                                                                                                                                                                                                                                                                                                                                                                                                                                                                                                                                                                                            |
|                                                     |                                              | Logistics data              |                                                                                                                                                                                                                                                                                                                                                                                                                                                                                                                                                                                                                                                                                                                                                                                                                                                 |
|                                                     |                                              | Harmonized System (HS) code | 84439990                                                                                                                                                                                                                                                                                                                                                                                                                                                                                                                                                                                                                                                                                                                                                                                                                                        |