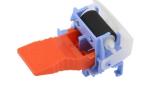

## Canon RM2-6772-000 printer/scanner spare part Paper separation roller 1 pc(s)

Brand : Canon Product code: RM2-6772-000

Product name: RM2-6772-000

| Features                                            |                                              | Features                           |                                                                                                                                                                                                                                                                                                                                                                                                                                                                                                                                                                                                                                                                                                                                                                                                                      |
|-----------------------------------------------------|----------------------------------------------|------------------------------------|----------------------------------------------------------------------------------------------------------------------------------------------------------------------------------------------------------------------------------------------------------------------------------------------------------------------------------------------------------------------------------------------------------------------------------------------------------------------------------------------------------------------------------------------------------------------------------------------------------------------------------------------------------------------------------------------------------------------------------------------------------------------------------------------------------------------|
| Type * Device compatibility * Brand compatibility * | Paper separation roller Laser/LED printer HP | Compatibility *                    | LaserJet Enterprise Flow MFP M631h, LaserJet Enterprise Flow MFP M632z, LaserJet Enterprise Flow MFP M633z, LaserJet Enterprise M607dn, LaserJet Enterprise M607n, LaserJet Enterprise M608dn, LaserJet Enterprise M608dn, LaserJet Enterprise M608x, LaserJet Enterprise M609dn, LaserJet Enterprise M609dn, LaserJet Enterprise M609dn, LaserJet Enterprise M609x, LaserJet Enterprise MFP M631dn, LaserJet Enterprise MFP M631dn, LaserJet Enterprise MFP M632fht, LaserJet Enterprise MFP M632fht, LaserJet Enterprise MFP M637h, LaserJet Enterprise MFP M637h, LaserJet Managed E60055dn, LaserJet Managed E60065x, LaserJet Managed E60075dn, LaserJet Managed E60075x |
|                                                     |                                              | Product colour                     | Multicolour                                                                                                                                                                                                                                                                                                                                                                                                                                                                                                                                                                                                                                                                                                                                                                                                          |
|                                                     |                                              | Country of origin                  | China                                                                                                                                                                                                                                                                                                                                                                                                                                                                                                                                                                                                                                                                                                                                                                                                                |
|                                                     |                                              | Weight & dimensions                |                                                                                                                                                                                                                                                                                                                                                                                                                                                                                                                                                                                                                                                                                                                                                                                                                      |
|                                                     |                                              | Width                              | 103 mm                                                                                                                                                                                                                                                                                                                                                                                                                                                                                                                                                                                                                                                                                                                                                                                                               |
|                                                     |                                              | Depth                              | 69 mm                                                                                                                                                                                                                                                                                                                                                                                                                                                                                                                                                                                                                                                                                                                                                                                                                |
|                                                     |                                              | Height                             | 46 mm                                                                                                                                                                                                                                                                                                                                                                                                                                                                                                                                                                                                                                                                                                                                                                                                                |
|                                                     |                                              | Weight                             | 30 g                                                                                                                                                                                                                                                                                                                                                                                                                                                                                                                                                                                                                                                                                                                                                                                                                 |
|                                                     |                                              | Packaging data                     |                                                                                                                                                                                                                                                                                                                                                                                                                                                                                                                                                                                                                                                                                                                                                                                                                      |
|                                                     |                                              | Quantity per pack * Package weight | 1 pc(s)<br>36 g                                                                                                                                                                                                                                                                                                                                                                                                                                                                                                                                                                                                                                                                                                                                                                                                      |
|                                                     |                                              | Logistics data                     |                                                                                                                                                                                                                                                                                                                                                                                                                                                                                                                                                                                                                                                                                                                                                                                                                      |
|                                                     |                                              | Harmonized System (HS) code        | 84439990                                                                                                                                                                                                                                                                                                                                                                                                                                                                                                                                                                                                                                                                                                                                                                                                             |