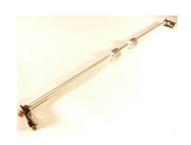

## Fujitsu PA03450-K563 printer/scanner spare part Roller

**Brand :** Fujitsu **Product code:** PA03450-K563

Product name: PA03450-K563

Upper exit pinch roller

Fujitsu PA03450-K563 printer/scanner spare part Roller:

Upper exit pinch roller FI-5900C FI-5950 (RUBBER ROLLERS)
Fujitsu PA03450-K563. Type: Roller, Device compatibility: Scanner, Brand compatibility: Fujitsu, Compatibility: FI-5900C / FI-5950

| Features               |         | Features              |                    |
|------------------------|---------|-----------------------|--------------------|
| Type *                 | Roller  | Brand compatibility * | Fujitsu            |
| Device compatibility * | Scanner | Compatibility *       | FI-5900C / FI-5950 |