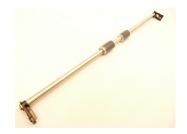

## Fujitsu PA03450-K561 printer/scanner spare part Roller

**Brand :** Fujitsu **Product code:** PA03450-K561

Product name: PA03450-K561

Upper pinch roller

Fujitsu PA03450-K561 printer/scanner spare part Roller:

Upper pinch roller 1 FI-5900C / FI-5950

Fujitsu PA03450-K561. Type: Roller, Device compatibility: Scanner, Brand compatibility: Fujitsu,

Compatibility: FI-5900C / FI-5950

| Features                      |                   | Features                              |                               |
|-------------------------------|-------------------|---------------------------------------|-------------------------------|
| Type * Device compatibility * | Roller<br>Scanner | Brand compatibility * Compatibility * | Fujitsu<br>FI-5900C / FI-5950 |