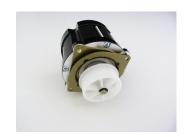

## Fujitsu PA03450-F908 printer/scanner spare part Motor

**Brand :** Fujitsu **Product code:** PA03450-F908

Product name: PA03450-F908

Repair Part, Transport Feed Motor

Fujitsu PA03450-F908 printer/scanner spare part Motor:

Repair Part, Transport Feed Motor for FI-5900C, FI-5950 Fujitsu PA03450-F908. Type: Motor, Device compatibility: Scanner, Brand compatibility: Fujitsu, Compatibility: FI-5900C, FI-5950, Product colour: Blue, Silver, White