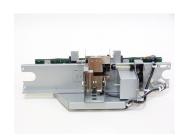

## Fujitsu PA03450-D910 printer/scanner spare part

**Brand :** Fujitsu **Product code:** PA03450-D910

Product name: PA03450-D910

Repair Part, Brake Torgue Unit

Fujitsu PA03450-D910 printer/scanner spare part:

Repair Part, Brake Torgue Unit for FI-5900C, FI-5950 Fujitsu PA03450-D910. Device compatibility: Scanner, Brand compatibility: Fujitsu, Compatibility: FI-5900C, FI-5950, Product colour: Silver

| Features                                     |                    | Features                       |                             |
|----------------------------------------------|--------------------|--------------------------------|-----------------------------|
| Device compatibility * Brand compatibility * | Scanner<br>Fujitsu | Compatibility * Product colour | FI-5900C, FI-5950<br>Silver |