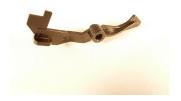

## Fujitsu PA03338-Y266 printer/scanner spare part

**Brand :** Fujitsu **Product code:** PA03338-Y266

Product name: PA03338-Y266

Paper Empty Arm

Fujitsu PA03338-Y266 printer/scanner spare part:

Paper Empty Arm FI-5X50C and FI-6X70/A Fujitsu PA03338-Y266. Device compatibility: Scanner, Brand compatibility: Fujitsu, Compatibility: FI-5X50C, FI-6X70/A