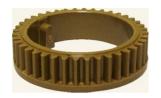

## Canon FS6-0104-000 tulostustarvikkeiden varaosa Hammaspyörä

Tuotemerkki : Canon Tuotekoodi: FS6-0104-000

Tuotteen nimi: FS6-0104-000

Canon FS6-0104-000. Malli: Hammaspyörä, Laitteiden yhteensopivuus: Monikäyttöinen, Tuotemerkin yhteensopivuus: Canon, Yhteensopivuus: NP1215, NP1215S, NP1218, NP1500, NP1520, Tuotteen väri: Propssi

| Features               |                 | Features              |                                            |
|------------------------|-----------------|-----------------------|--------------------------------------------|
| Type *                 | Drive gear      | Brand compatibility * | Canon                                      |
| Device compatibility * | Multifunctional | Compatibility *       | NP1215, NP1215S, NP1218,<br>NP1500, NP1520 |
|                        |                 | Product colour        | Bronze                                     |