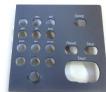

## HP Q3938-60121 printer/scanner spare part Front panel

Brand: HP Product code: Q3938-60121

**Product name:** Q3938-60121

Control panel overlay - Snaps on top of the control panel assembly (Hungarian)
HP Q3938-60121. Type: Front panel, Device compatibility: Multifunctional, Brand compatibility: HP,
Compatibility: Color LaserJet CM6030 MFP, Color LaserJet CM6040 MFP