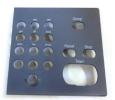

## HP Q3938-60121 printer/scanner spare part Front panel

Brand: HP Product code: Q3938-60121

**Product name:** Q3938-60121

Control panel overlay - Snaps on top of the control panel assembly (Hungarian)
HP Q3938-60121. Type: Front panel, Device compatibility: Multifunctional, Brand compatibility: HP,
Compatibility: Color LaserJet CM6030 MFP, Color LaserJet CM6040 MFP