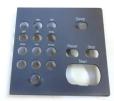

## HP Q3938-60118 tulostustarvikkeiden varaosa Etupaneeli

Tuotemerkki: HP Tuotekoodi: Q3938-60118

Tuotteen nimi: Q3938-60118

HP Q3938-60118. Malli: Etupaneeli, Laitteiden yhteensopivuus: Monikäyttöinen, Tuotemerkin yhteensopivuus: HP, Yhteensopivuus: Color LaserJet CM6030 MFP, Color LaserJet CM6040 MFP