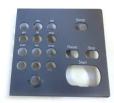

## HP Q3938-60118 tulostustarvikkeiden varaosa Etupaneeli

Tuotemerkki: HP Tuotekoodi: Q3938-60118

Tuotteen nimi: Q3938-60118

HP Q3938-60118. Malli: Etupaneeli, Laitteiden yhteensopivuus: Monikäyttöinen, Tuotemerkin yhteensopivuus: HP, Yhteensopivuus: Color LaserJet CM6030 MFP, Color LaserJet CM6040 MFP