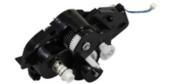

## KYOCERA 302LV94250 tulostustarvikkeiden varaosa Hammaspyörä

Tuotemerkki : KYOCERA Tuotekoodi: 302LV94250

Tuotteen nimi: 302LV94250

KYOCERA 302LV94250. Malli: Hammaspyörä, Laitteiden yhteensopivuus: Laser-/LED-tulostin, Tuotemerkin yhteensopivuus: Kyocera, Yhteensopivuus: FS4100DN, FS4200DN, FS4300DN, Tuotteen

väri: musta, Valkoinen

| Ominaisuudet                |                     | Ominaisuudet                 |                              |
|-----------------------------|---------------------|------------------------------|------------------------------|
| Malli *                     | Hammaspyörä         | Tuotemerkin yhteensopivuus * | Kyocera                      |
| Laitteiden yhteensopivuus * | Laser-/LED-tulostin | Yhteensopivuus *             | FS4100DN, FS4200DN, FS4300DN |
|                             |                     | Tuotteen väri                | musta, Valkoinen             |