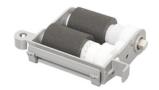

## KYOCERA 302F894042 tulostustarvikkeiden varaosa Syöttöyksikkö

Tuotemerkki: KYOCERA Tuotekoodi: 302F894042

Tuotteen nimi: 302F894042

KYOCERA 302F894042. Malli: Syöttöyksikkö, Laitteiden yhteensopivuus: Laser-/LED-tulostin, Tuotemerkin yhteensopivuus: Kyocera, Yhteensopivuus: FS-6950DN, FS-6970DN