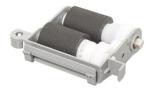

## KYOCERA 302F894042 printer/scanner spare part Feed module

**Brand : KYOCERA Product code:** 302F894042

**Product name:** 302F894042

Feed Holder Assy

KYOCERA 302F894042. Type: Feed module, Device compatibility: Laser/LED printer, Brand compatibility:

Kyocera, Compatibility: FS-6950DN, FS-6970DN

| Features |                              | Features                    |                      |
|----------|------------------------------|-----------------------------|----------------------|
| 71       | Feed module                  | Compatibility *             | FS-6950DN, FS-6970DN |
|          | Laser/LED printer<br>Kyocera | Logistics data              |                      |
|          |                              | Harmonized System (HS) code | 84439990             |