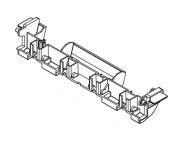

## KYOCERA 302F825040 tulostustarvikkeiden varaosa Liitosohjain

Tuotemerkki: KYOCERA Tuotekoodi: 302F825040

Tuotteen nimi: 302F825040

KYOCERA 302F825040. Malli: Liitosohjain, Laitteiden yhteensopivuus: Laser-/LED-tulostin, Tuotemerkin

yhteensopivuus: Kyocera, Yhteensopivuus: FS-2000D / FS-3900DN / FS-4000DN

| Features               |                   | Features              |                                  |
|------------------------|-------------------|-----------------------|----------------------------------|
| Type *                 | Junction guide    | Brand compatibility * | Kyocera                          |
| Device compatibility * | Laser/LED printer | Compatibility *       | FS-2000D / FS-3900DN / FS-4000DN |