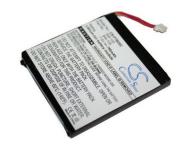

## Brother BW-105 Battery 1 pc(s)

**Brand :** Brother **Product code:** LB4815001

**Product name :** BW-105

BW-105 internal battery 7.4V - 780mAh

Brother BW-105 Battery 1 pc(s):

for Brother MW-100, MW-140BT

Brother BW-105. Type: Battery, Compatibility: MW-100, MW-140BT, Product colour: Black. Quantity per

pack: 1 pc(s)

| Features           |                               | Features            |         |
|--------------------|-------------------------------|---------------------|---------|
| Type *             | Battery                       | Battery capacity    | 780 mAh |
| Compatibility *    | MW-100, MW-140BT              | Battery voltage     | 7.4 V   |
| Product colour     | Black<br>Lithium-lon (Li-lon) | Packaging data      |         |
| Battery technology |                               | Quantity per pack * | 1 pc(s) |