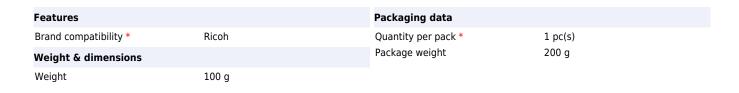

## Ricoh G8932810 tulostustarvikkeiden varaosa 1 kpl

Tuotemerkki : Ricoh

Tuotekoodi: G8932810

Tuotteen nimi : G8932810

ŵ

RICOH

Ricoh G8932810. Tuotemerkin yhteensopivuus: Ricoh. Lukumäärä per pakkaus: 1 kpl