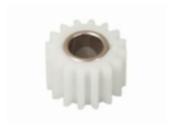

## Ricoh B0393062 tulostustarvikkeiden varaosa Hammaspyörä

Tuotemerkki: Ricoh Tuotekoodi: B0393062

Tuotteen nimi: B0393062

Ricoh B0393062. Malli: Hammaspyörä, Laitteiden yhteensopivuus: Monikäyttöinen, Tuotemerkin yhteensopivuus: Ricoh, Yhteensopivuus: Aficio 1015, 1018, 1018d, Tuotteen väri: Valkoinen

| Features               |                 | Features              |                          |
|------------------------|-----------------|-----------------------|--------------------------|
| Type *                 | Drive gear      | Brand compatibility * | Ricoh                    |
| Device compatibility * | Multifunctional | Compatibility *       | Aficio 1015, 1018, 1018d |
|                        |                 | Product colour        | White                    |