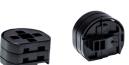

## **Brother PARS001**

Brand : Brother

Product name : PARS001

- Offers media roll handling

- Ensures a better fit for smaller media sizes

- Compatible with RJ-2035B & RJ-2055WB printers

Roll spacer accessory for selected 2" RJ mobile printers.

## Brother PARS001:

Features

Device compatibility \*

Brand compatibility \*

Compatibility \*

The PA-RS-001 roll spacer is the ideal accessory for ensuring the perfect fit when using different sized media in your mobile printer. Compatible with selected 2" RJ mobile printers. Brother PARS001. Device compatibility: Label printer, Brand compatibility: Brother, Compatibility: RJ-2035B & RJ-2055WB, Product colour: Black