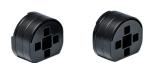

## **Brother PARS001**

Brand : Brother

Product name : PARS001

- Offers media roll handling

- Ensures a better fit for smaller media sizes

- Compatible with RJ-2035B & RJ-2055WB printers

Roll spacer accessory for selected 2" RJ mobile printers.

## Brother PARS001:

Features

Device compatibility \*

Brand compatibility \*

Compatibility \*

The PA-RS-001 roll spacer is the ideal accessory for ensuring the perfect fit when using different sized media in your mobile printer. Compatible with selected 2" RJ mobile printers. Brother PARS001. Device compatibility: Label printer, Brand compatibility: Brother, Compatibility: RJ-2035B & RJ-2055WB, Product colour: Black