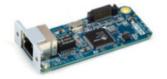

## Network Board

Epson 2085196. Type: LAN interface, Device compatibility: Laser/LED printer, Brand compatibility: Epson, Compatibility: AcuLaser C4200, CX11NF, CX11N, Product colour: Blue, Metallic

Disclaimer. The information published here (the "Information") is based on sources that can be considered reliable, typically the manufacturer, but this Information is provided "AS IS" and without guarantee of correctness or completeness. The Information is only indicative and can be changed at any time without notification. No rights can be based on the Information. Suppliers or aggregators of this Information do not accept any liability with regard to the content of (web)pages and other documents, including its Information. The publisher of the Information can not be held liable for the content of 3rd party websites that are linking this Information or are linked to from this Information. You as the User of the Information are solely responsible for the choice and usage of this Information. You are not entitled to transfer, copy or otherwise multiply or distribute the Information. You are obliged to follow the directions of the copyright owner(s) with regard to the use of the Information. Exclusively Dutch law is applicable. With regard to price and stock data on the site, the publisher followed a number of starting points, which are not necessarily relevant for your private or business circumstances. Therefore, the price and stock data are only indicative and are subject to changes. You are personally responsible for the way you use and apply this information. As a user of the Information or sites or documents in which this Information is included, you will adhere to standard fair use including avoidance of spamming, ripping, intellectual-property violations, privacy violations, and any other illegal activity.