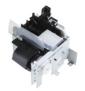

## Epson 1408199 tulostustarvikkeiden varaosa Pumppu

Tuotemerkki : Epson Tuotekoodi: 1408199

Tuotteen nimi: 1408199

Epson 1408199. Malli: Pumppu, Laitteiden yhteensopivuus: Suurkokotulostin, Tuotemerkin yhteensopivuus: Epson, Yhteensopivuus: STYLUS PRO 4800, 4880, 4400, 4450, Tuotteen väri: musta,

Valkoinen

| Ominaisuudet                |                  | Ominaisuudet                 |                                      |
|-----------------------------|------------------|------------------------------|--------------------------------------|
| Malli *                     | Pumppu           | Tuotemerkin yhteensopivuus * | Epson                                |
| Laitteiden yhteensopivuus * | Suurkokotulostin | Yhteensopivuus *             | STYLUS PRO 4800, 4880, 4400,<br>4450 |
|                             |                  | Tuotteen väri                | musta, Valkoinen                     |