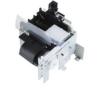

## Epson 1408199 printer/scanner spare part Pump

**Brand :** Epson **Product code:** 1408199

Product name: 1408199

Pump Cap Assy

Epson 1408199 printer/scanner spare part Pump:

For Epson STYLUS PRO 4800, 4880, 4400, 4450

Epson 1408199. Type: Pump, Device compatibility: Large format printer, Brand compatibility: Epson,

Compatibility: STYLUS PRO 4800, 4880, 4400, 4450, Product colour: Black, White

| Features               |                      | Features              |                                      |
|------------------------|----------------------|-----------------------|--------------------------------------|
| Type *                 | Pump                 | Brand compatibility * | Epson                                |
| Device compatibility * | Large format printer | Compatibility *       | STYLUS PRO 4800, 4880, 4400,<br>4450 |
|                        |                      | Product colour        | Black, White                         |