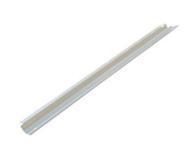

## **Epson 1043222 printer/scanner spare part Paper stopper**

**Brand :** Epson **Product code:** 1043222

Product name: 1043222

Paper guide for Epson FX1170, 1180, 2190

Epson 1043222. Type: Paper stopper, Device compatibility: Dot matrix printer, Brand compatibility:

Epson, Compatibility: Epson FX1170, 1180, 2190, Product colour: Silver

| Features                      |                                              | Features                       |                                    |
|-------------------------------|----------------------------------------------|--------------------------------|------------------------------------|
| Type * Device compatibility * | Paper stopper<br>Dot matrix printer<br>Epson | Compatibility * Product colour | Epson FX1170, 1180, 2190<br>Silver |
| Brand compatibility *         |                                              | Logistics data                 |                                    |
|                               |                                              | Harmonized System (HS) code    | 84439990                           |