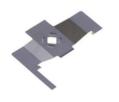

## Epson 1018248 printer/scanner spare part

Brand: Epson Product code: 1018248

Product name: 1018248

Refurbished Ribbon Mask for Epson LX300, LQ300, LX300+ Epson 1018248. Device compatibility: Dot matrix printer, Brand compatibility: Epson, Compatibility: Epson LX300, LQ300, LX300+, Product colour: Stainless steel