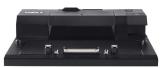

## **DELL E/Port II Replicator Docking Black**

Brand: DELL Product code: 452-11426

Product name: E/Port II Replicator

| Ports & interfaces                                                                                          |                  | Performance                       |                                                                                                                                                                                            |
|-------------------------------------------------------------------------------------------------------------|------------------|-----------------------------------|--------------------------------------------------------------------------------------------------------------------------------------------------------------------------------------------|
| Connectivity technology *                                                                                   | Docking          | Card reader integrated *          | ×                                                                                                                                                                                          |
| USB 3.2 Gen 1 (3.1 Gen 1) Type-A ports quantity *                                                           | 2                | Cable lock slot  Product colour * | <b>√</b><br>Black                                                                                                                                                                          |
| VGA (D-Sub) ports quantity                                                                                  | 1                | Brand compatibility               | Dell                                                                                                                                                                                       |
| DisplayPorts quantity DVI-D ports quantity Microphone in * Headphone outputs * eSATA/USB 2.0 ports quantity | 1<br>1<br>✓<br>1 | Compatibility                     | Latitude 2120, E5420, E5430,<br>E5440, E5520, E5530, E5540,<br>E6230, E6320, E6330, E6420,<br>E6420 XFR, E6430, E6430 ATG,<br>E6430s, E6440, E6520, E6530,<br>E6540, E7240, E7440, ST, XT3 |
| Network                                                                                                     |                  | Weight & dimensions               |                                                                                                                                                                                            |
| Ethernet LAN *                                                                                              | ✓                | Width                             | 170 mm                                                                                                                                                                                     |
| Ethernet LAN (RJ-45) ports                                                                                  | 1                | Depth                             | 200 mm                                                                                                                                                                                     |
|                                                                                                             |                  | Height                            | 53.7 mm                                                                                                                                                                                    |
|                                                                                                             |                  | Weight                            | 780 g                                                                                                                                                                                      |