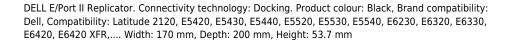

## **DELL E/Port II Replicator Docking Black**

Brand: DELL Product code: 452-11426

Product name: E/Port II Replicator

| Ports & interfaces                                                                                          |                  | Performance                       |                                                                                                                                                                                            |
|-------------------------------------------------------------------------------------------------------------|------------------|-----------------------------------|--------------------------------------------------------------------------------------------------------------------------------------------------------------------------------------------|
| Connectivity technology *                                                                                   | Docking          | Card reader integrated *          | ×                                                                                                                                                                                          |
| USB 3.2 Gen 1 (3.1 Gen 1) Type-A ports quantity *                                                           | 2                | Cable lock slot  Product colour * | <b>√</b><br>Black                                                                                                                                                                          |
| VGA (D-Sub) ports quantity                                                                                  | 1                | Brand compatibility               | Dell                                                                                                                                                                                       |
| DisplayPorts quantity DVI-D ports quantity Microphone in * Headphone outputs * eSATA/USB 2.0 ports quantity | 1<br>1<br>✓<br>1 | Compatibility                     | Latitude 2120, E5420, E5430,<br>E5440, E5520, E5530, E5540,<br>E6230, E6320, E6330, E6420,<br>E6420 XFR, E6430, E6430 ATG,<br>E6430s, E6440, E6520, E6530,<br>E6540, E7240, E7440, ST, XT3 |
| Network                                                                                                     |                  | Weight & dimensions               |                                                                                                                                                                                            |
| Ethernet LAN *                                                                                              | ✓                | Width                             | 170 mm                                                                                                                                                                                     |
| Ethernet LAN (RJ-45) ports                                                                                  | 1                | Depth                             | 200 mm                                                                                                                                                                                     |
|                                                                                                             |                  | Height                            | 53.7 mm                                                                                                                                                                                    |
|                                                                                                             |                  | Weight                            | 780 g                                                                                                                                                                                      |