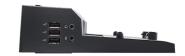

## **DELL E/Port II Replicator Docking Black**

Brand: DELL Product code: 452-11426

Product name: E/Port II Replicator

| Ports & interfaces                                                                                          |                  | Performance                       |                                                                                                                                                                                            |
|-------------------------------------------------------------------------------------------------------------|------------------|-----------------------------------|--------------------------------------------------------------------------------------------------------------------------------------------------------------------------------------------|
| Connectivity technology *                                                                                   | Docking          | Card reader integrated *          | ×                                                                                                                                                                                          |
| USB 3.2 Gen 1 (3.1 Gen 1) Type-A ports quantity *                                                           | 2                | Cable lock slot  Product colour * | <b>√</b><br>Black                                                                                                                                                                          |
| VGA (D-Sub) ports quantity                                                                                  | 1                | Brand compatibility               | Dell                                                                                                                                                                                       |
| DisplayPorts quantity DVI-D ports quantity Microphone in * Headphone outputs * eSATA/USB 2.0 ports quantity | 1<br>1<br>✓<br>1 | Compatibility                     | Latitude 2120, E5420, E5430,<br>E5440, E5520, E5530, E5540,<br>E6230, E6320, E6330, E6420,<br>E6420 XFR, E6430, E6430 ATG,<br>E6430s, E6440, E6520, E6530,<br>E6540, E7240, E7440, ST, XT3 |
| Network                                                                                                     |                  | Weight & dimensions               |                                                                                                                                                                                            |
| Ethernet LAN *                                                                                              | ✓                | Width                             | 170 mm                                                                                                                                                                                     |
| Ethernet LAN (RJ-45) ports                                                                                  | 1                | Depth                             | 200 mm                                                                                                                                                                                     |
|                                                                                                             |                  | Height                            | 53.7 mm                                                                                                                                                                                    |
|                                                                                                             |                  | Weight                            | 780 g                                                                                                                                                                                      |