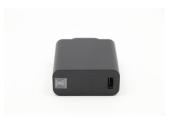

## Lenovo 01FR101 power adapter/inverter Indoor 65 W Black

Brand : Lenovo Product code: 01FR101

Product name: 01FR101

AC Adapter for Lenovo notebook 65W

Lenovo 01FR101 power adapter/inverter Indoor 65 W Black:

- High quality

- Long life

Lenovo 01FR101. Purpose: Laptop, Power supply type: Indoor, Input voltage: 100 - 240 V. Product colour: Black. Quantity per pack: 1 pc(s)

| Features                                                       |                                          | Features            |         |  |
|----------------------------------------------------------------|------------------------------------------|---------------------|---------|--|
| Purpose *                                                      | Laptop                                   | Output voltage *    | 20 V    |  |
| Power supply type *                                            | Indoor                                   | Output current      | 3.25 A  |  |
| Input voltage * Input frequency * Input current Output power * | 100 - 240 V<br>50/60 Hz<br>1.7 A<br>65 W | Brand compatibility | Lenovo  |  |
|                                                                |                                          | Design              |         |  |
|                                                                |                                          | Product colour *    | Black   |  |
|                                                                |                                          | Packaging data      |         |  |
|                                                                |                                          | Quantity per pack * | 1 pc(s) |  |