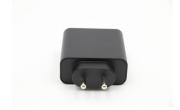

## Lenovo 01FR101 power adapter/inverter Indoor 65 W Black

Brand : Lenovo Product code: 01FR101

Product name: 01FR101

AC Adapter for Lenovo notebook 65W

Lenovo 01FR101 power adapter/inverter Indoor 65 W Black:

- High quality

- Long life

Lenovo 01FR101. Purpose: Laptop, Power supply type: Indoor, Input voltage: 100 - 240 V. Product colour: Black. Quantity per pack: 1 pc(s)

| Features                                                       |                                          | Features            |         |  |
|----------------------------------------------------------------|------------------------------------------|---------------------|---------|--|
| Purpose *                                                      | Laptop                                   | Output voltage *    | 20 V    |  |
| Power supply type *                                            | Indoor                                   | Output current      | 3.25 A  |  |
| Input voltage * Input frequency * Input current Output power * | 100 - 240 V<br>50/60 Hz<br>1.7 A<br>65 W | Brand compatibility | Lenovo  |  |
|                                                                |                                          | Design              |         |  |
|                                                                |                                          | Product colour *    | Black   |  |
|                                                                |                                          | Packaging data      |         |  |
|                                                                |                                          | Quantity per pack * | 1 pc(s) |  |