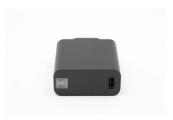

## Lenovo 01FR098 power adapter/inverter Indoor 65 W Black

Brand : Lenovo Product code: 01FR098

Product name: 01FR098

AC Adapter for Lenovo notebook 65W

Lenovo 01FR098 power adapter/inverter Indoor 65 W Black:

- High quality

- Long life

Lenovo 01FR098. Purpose: Laptop, Power supply type: Indoor, Input voltage: 100 - 240 V. Product colour: Black. Quantity per pack: 1 pc(s)

| Features                                      |                                 | Features                                            |                          |
|-----------------------------------------------|---------------------------------|-----------------------------------------------------|--------------------------|
| Purpose * Power supply type * Input voltage * | Laptop<br>Indoor<br>100 - 240 V | Output voltage * Output current Brand compatibility | 20 V<br>3.25 A<br>Lenovo |
| Input frequency * Input current               | 50/60 Hz<br>1.7 A<br>65 W       | Design                                              |                          |
| Output power *                                |                                 | Product colour *  Packaging data                    | Black                    |
|                                               |                                 | Quantity per pack *                                 | 1 pc(s)                  |