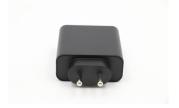

## Lenovo 01FR098 power adapter/inverter Indoor 65 W Black

Brand : Lenovo Product code: 01FR098

Product name: 01FR098

AC Adapter for Lenovo notebook 65W

Lenovo 01FR098 power adapter/inverter Indoor 65 W Black:

- High quality

- Long life

Lenovo 01FR098. Purpose: Laptop, Power supply type: Indoor, Input voltage: 100 - 240 V. Product colour: Black. Quantity per pack: 1 pc(s)

| Features                                      |                                 | Features                                            |                          |
|-----------------------------------------------|---------------------------------|-----------------------------------------------------|--------------------------|
| Purpose * Power supply type * Input voltage * | Laptop<br>Indoor<br>100 - 240 V | Output voltage * Output current Brand compatibility | 20 V<br>3.25 A<br>Lenovo |
| Input frequency * Input current               | 50/60 Hz<br>1.7 A<br>65 W       | Design                                              |                          |
| Output power *                                |                                 | Product colour *  Packaging data                    | Black                    |
|                                               |                                 | Quantity per pack *                                 | 1 pc(s)                  |