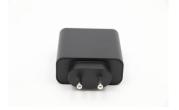

## Lenovo 01FR097 power adapter/inverter Indoor 65 W Black

Brand: Lenovo Product code: 01FR097

Product name: 01FR097

AC Adapter for Lenovo notebook 65W

Lenovo 01FR097 power adapter/inverter Indoor 65 W Black:

- High quality

- Long life

Lenovo 01FR097. Purpose: Laptop, Power supply type: Indoor, Input voltage: 100 - 240 V. Product colour: Black. Quantity per pack: 1 pc(s)

| Features                                                                |                   | Features                                            |                          |
|-------------------------------------------------------------------------|-------------------|-----------------------------------------------------|--------------------------|
| Purpose * Laptop Power supply type * Indoor Input voltage * 100 - 240 V | Indoor            | Output voltage * Output current Brand compatibility | 20 V<br>3.25 A<br>Lenovo |
| Input frequency *                                                       | out current 1.7 A | Design                                              |                          |
| Output power *                                                          |                   | Product colour *                                    | Black                    |
|                                                                         |                   | Packaging data                                      |                          |
|                                                                         |                   | Quantity per pack *                                 | 1 pc(s)                  |