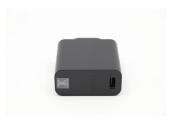

## Lenovo 01FR097 power adapter/inverter Indoor 65 W Black

Brand: Lenovo Product code: 01FR097

Product name: 01FR097

AC Adapter for Lenovo notebook 65W

Lenovo 01FR097 power adapter/inverter Indoor 65 W Black:

- High quality

- Long life

Lenovo 01FR097. Purpose: Laptop, Power supply type: Indoor, Input voltage: 100 - 240 V. Product colour: Black. Quantity per pack: 1 pc(s)

| Features                                                                |                   | Features                                            |                          |
|-------------------------------------------------------------------------|-------------------|-----------------------------------------------------|--------------------------|
| Purpose * Laptop Power supply type * Indoor Input voltage * 100 - 240 V | Indoor            | Output voltage * Output current Brand compatibility | 20 V<br>3.25 A<br>Lenovo |
| Input frequency *                                                       | out current 1.7 A | Design                                              |                          |
| Output power *                                                          |                   | Product colour *                                    | Black                    |
|                                                                         |                   | Packaging data                                      |                          |
|                                                                         |                   | Quantity per pack *                                 | 1 pc(s)                  |