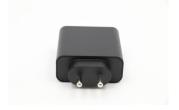

## Lenovo 01FR092 power adapter/inverter Indoor 65 W Black

Brand : Lenovo Product code: 01FR092

Product name: 01FR092

AC Adapter for Lenovo notebook 65W

Lenovo 01FR092 power adapter/inverter Indoor 65 W Black:

- High quality

- Long life

Lenovo 01FR092. Purpose: Laptop, Power supply type: Indoor, Input voltage: 100 - 240 V. Product colour: Black. Quantity per pack: 1 pc(s)

| Features                                      |                                 | Features                                            |                          |
|-----------------------------------------------|---------------------------------|-----------------------------------------------------|--------------------------|
| Purpose * Power supply type * Input voltage * | Laptop<br>Indoor<br>100 - 240 V | Output voltage * Output current Brand compatibility | 20 V<br>3.25 A<br>Lenovo |
| Input frequency * Input current               | 50/60 Hz<br>1.7 A<br>65 W       | Design                                              |                          |
| Output power *                                |                                 | Product colour *  Packaging data                    | Black                    |
|                                               |                                 | Quantity per pack *                                 | 1 pc(s)                  |