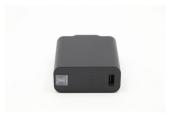

## Lenovo 01FR092 power adapter/inverter Indoor 65 W Black

Brand : Lenovo Product code: 01FR092

Product name: 01FR092

AC Adapter for Lenovo notebook 65W

Lenovo 01FR092 power adapter/inverter Indoor 65 W Black:

- High quality

- Long life

Lenovo 01FR092. Purpose: Laptop, Power supply type: Indoor, Input voltage: 100 - 240 V. Product colour: Black. Quantity per pack: 1 pc(s)

| Features                                      |                                 | Features                                            |                          |
|-----------------------------------------------|---------------------------------|-----------------------------------------------------|--------------------------|
| Purpose * Power supply type * Input voltage * | Laptop<br>Indoor<br>100 - 240 V | Output voltage * Output current Brand compatibility | 20 V<br>3.25 A<br>Lenovo |
| Input frequency * Input current               | 50/60 Hz<br>1.7 A<br>65 W       | Design                                              |                          |
| Output power *                                |                                 | Product colour *  Packaging data                    | Black                    |
|                                               |                                 | Quantity per pack *                                 | 1 pc(s)                  |