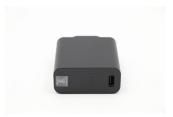

## Lenovo 01FR068 power adapter/inverter Indoor 40 W Black

Brand : Lenovo Product code: 01FR068

Product name: 01FR068

AC Adapter for Lenovo notebook 40W

Lenovo 01FR068 power adapter/inverter Indoor 40 W Black:

- High quality

- Long life

Lenovo 01FR068. Purpose: Laptop, Power supply type: Indoor, Input voltage: 100 - 240 V. Product colour: Black. Quantity per pack: 1 pc(s)

| Features                        |                                 | Features                                            |                       |
|---------------------------------|---------------------------------|-----------------------------------------------------|-----------------------|
| Power supply type * Ind         | Laptop<br>Indoor<br>100 - 240 V | Output voltage * Output current Brand compatibility | 20 V<br>2 A<br>Lenovo |
| Input frequency * Input current | 50/60 Hz<br>1 A<br>40 W         | Design                                              |                       |
| Output power *                  |                                 | Product colour *  Packaging data                    | Black                 |
|                                 |                                 | Quantity per pack *                                 | 1 pc(s)               |