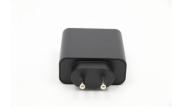

## Lenovo 01FR068 power adapter/inverter Indoor 40 W Black

Brand : Lenovo Product code: 01FR068

Product name: 01FR068

AC Adapter for Lenovo notebook 40W

Lenovo 01FR068 power adapter/inverter Indoor 40 W Black:

- High quality

- Long life

Lenovo 01FR068. Purpose: Laptop, Power supply type: Indoor, Input voltage: 100 - 240 V. Product colour: Black. Quantity per pack: 1 pc(s)

| Features                        |                                 | Features                                            |                       |
|---------------------------------|---------------------------------|-----------------------------------------------------|-----------------------|
| Power supply type * Ind         | Laptop<br>Indoor<br>100 - 240 V | Output voltage * Output current Brand compatibility | 20 V<br>2 A<br>Lenovo |
| Input frequency * Input current | 50/60 Hz<br>1 A<br>40 W         | Design                                              |                       |
| Output power *                  |                                 | Product colour *  Packaging data                    | Black                 |
|                                 |                                 | Quantity per pack *                                 | 1 pc(s)               |