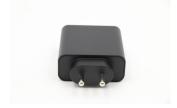

## Lenovo 01FR066 power adapter/inverter Indoor 40 W Black

Brand : Lenovo Product code: 01FR066

Product name: 01FR066

AC Adapter for Lenovo notebook 40W

Lenovo 01FR066 power adapter/inverter Indoor 40 W Black:

- High quality

- Long life

Lenovo 01FR066. Purpose: Laptop, Power supply type: Indoor, Input voltage: 100 - 240 V. Product colour: Black. Quantity per pack: 1 pc(s)

| Features                                      |                                 | Features                                            |                       |
|-----------------------------------------------|---------------------------------|-----------------------------------------------------|-----------------------|
| Purpose * Power supply type * Input voltage * | Laptop<br>Indoor<br>100 - 240 V | Output voltage * Output current Brand compatibility | 20 V<br>2 A<br>Lenovo |
| Input frequency * Input current               | 50/60 Hz<br>1 A<br>40 W         | Design                                              |                       |
| Output power *                                |                                 | Product colour *  Packaging data                    | Black                 |
|                                               |                                 | Quantity per pack *                                 | 1 pc(s)               |