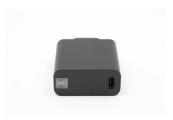

## Lenovo 01FR066 power adapter/inverter Indoor 40 W Black

Brand : Lenovo Product code: 01FR066

Product name: 01FR066

AC Adapter for Lenovo notebook 40W

Lenovo 01FR066 power adapter/inverter Indoor 40 W Black:

- High quality

- Long life

Lenovo 01FR066. Purpose: Laptop, Power supply type: Indoor, Input voltage: 100 - 240 V. Product colour: Black. Quantity per pack: 1 pc(s)

| Features                                      |                                 | Features                                            |                       |
|-----------------------------------------------|---------------------------------|-----------------------------------------------------|-----------------------|
| Purpose * Power supply type * Input voltage * | Laptop<br>Indoor<br>100 - 240 V | Output voltage * Output current Brand compatibility | 20 V<br>2 A<br>Lenovo |
| Input frequency * Input current               | 50/60 Hz<br>1 A<br>40 W         | Design                                              |                       |
| Output power *                                |                                 | Product colour *  Packaging data                    | Black                 |
|                                               |                                 | Quantity per pack *                                 | 1 pc(s)               |