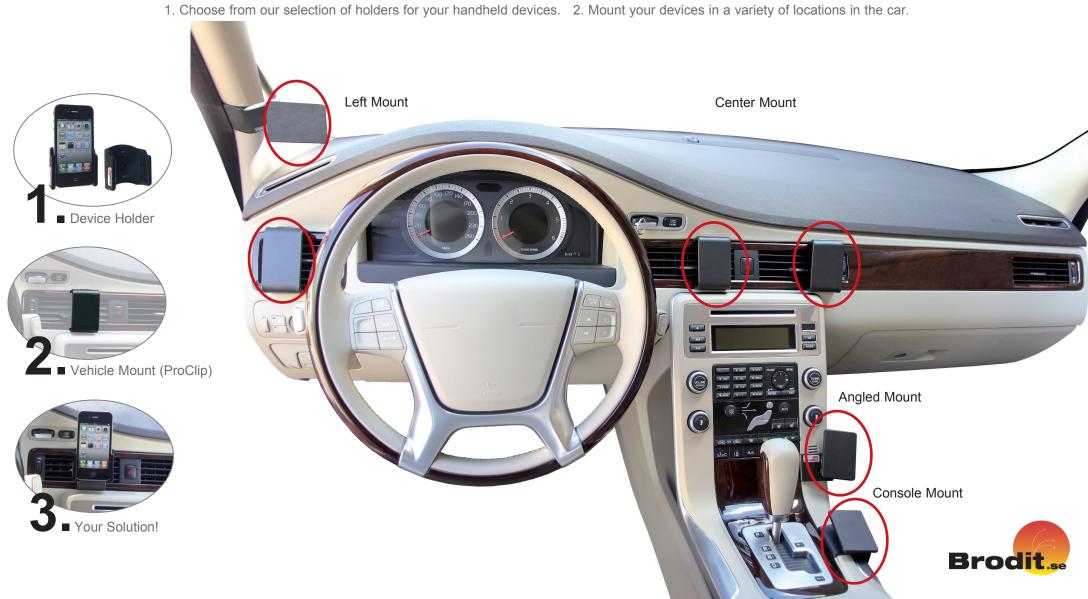

## Vehicle Device Mounting Solutions

The Two Part Mounting Solution You Can Install Yourself

## The Two Part Mounting Solution You Can Install Yourself