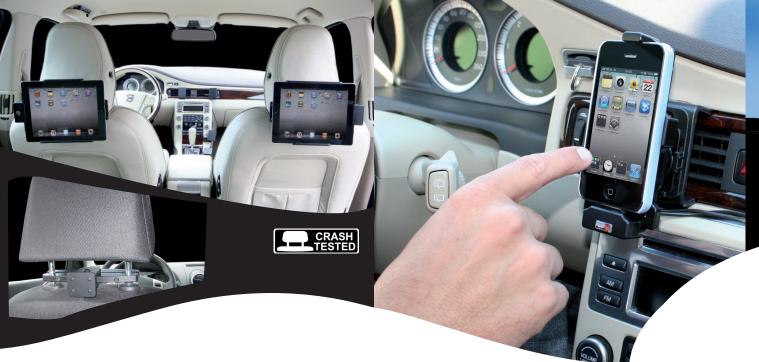

- Vehicle mounting platforms (ProClip)
- Mounting accessories
- Headrest mounts
- Device mounts
- Passive holders
- · Active holders with cigarette lighter plug
- · Active holders for fixed installation
- Holders with pass-through connector
- · Holders with external antenna connection
- For more info please visit www.brodit.com

## **Benefits**

- Safer driving
- Better reception
- · Clip on in seconds
- · No more fumbling
- · No interior damage
- · Neat and discreet design
- · No dashboard dismantling
- · A variety of mount locations
- Within easy sight and reach
- Wide range of use at home, on boats or camping