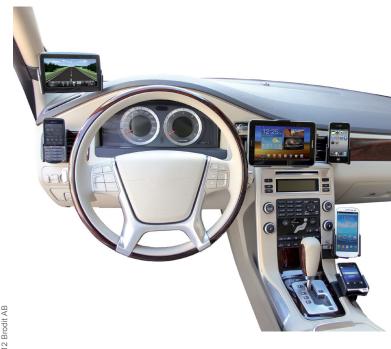

- Vehicle mounting platforms (ProClip)
- Mounting accessories
- Headrest mounts
- Device mounts
- Passive holders
- · Active holders with cigarette lighter plug
- · Active holders for fixed installation
- Holders with pass-through connector
- · Holders with external antenna connection
- For more info please visit www.brodit.com

## **Benefits**

- Safer driving
- Better reception
- · Clip on in seconds
- · No more fumbling
- · No interior damage
- · Neat and discreet design
- · No dashboard dismantling
- · A variety of mount locations
- Within easy sight and reach
- Wide range of use at home, on boats or camping