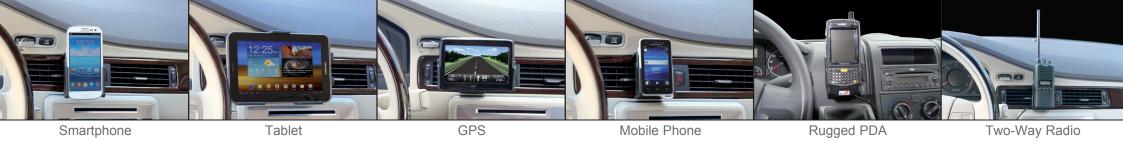

- Vehicle mounting platforms (ProClip)
- Mounting accessories
- Headrest mounts
- Device mounts
- Passive holders
- · Active holders with cigarette lighter plug
- · Active holders for fixed installation
- Holders with pass-through connector
- · Holders with external antenna connection
- For more info please visit www.brodit.com