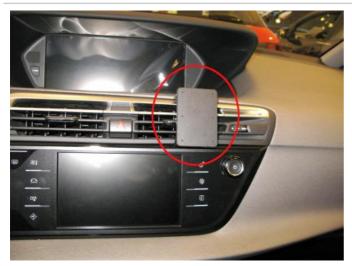

## 855170 ProClip

Angled mount

The ProClip is a mounting bracket that you attach onto the vehicle's dashboard. It provides a perfect mounting platform for mobile phones, or other devices that you want to have within easy reach in the car. Safe, neat and convenient!

## Item no 855170 fits:

Citroen C4 Grand Picasso II 13-17 (For Europe) Citroen C4 Picasso II 13-17 (For Europe)