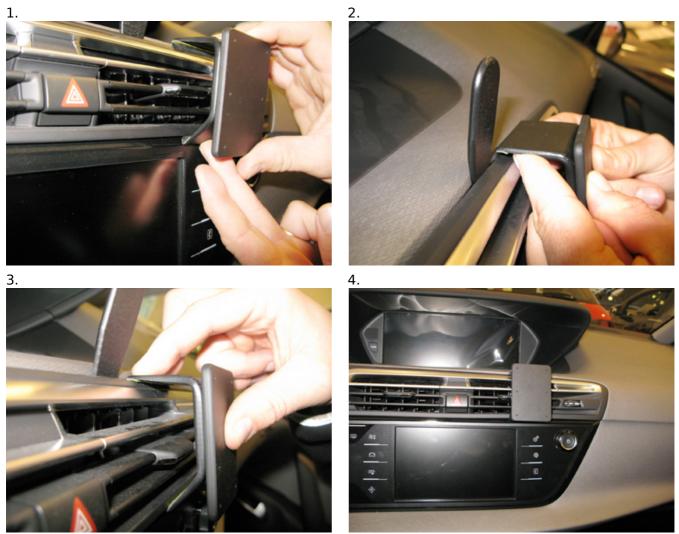

## INSTALLATION INSTRUCTIONS

Please read all of the instructions and look at the pictures before attaching the ProClip.

1. Press the thin end of the enclosed gap opener into the gap between the center console and the dashboard, to widen the gap. Use the enclosed alcohol pad to clean the area where the ProClip is to be installed. Press/Hook the angled edge on the lower part of the ProClip into the gap behind the frame surrounding the air vent.

2. Hook the angled edge on the upper part of the ProClip into the gap next to the gap opener.

3. Press downward on top of the ProClip so the angled edge goes all the way into the gap and the adhesive tape attaches. Pull out the gap opener.

4. The ProClip is in place.