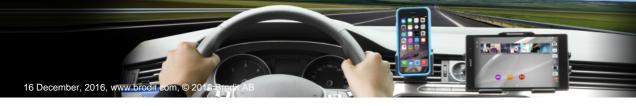

## 855129 ProClip

Center mount

The ProClip is a mounting bracket that you attach onto the vehicle's dashboard. It provides a mounting platform for mobile phones and other devices that you want to have within easy sight and reach in the car. Safe, neat and convenient! The ProClip has a perfect fit, it is custom made for each vehicle to ensure a secure base for installations.

The ProClip is easy to install. The bracket simply snaps into place in gaps in the dashboard, you do not need to drill holes, not use special tools or not dismantle the dashboard. Made in black ABS plastic. Comes with detailed installation instructions. The mounting plate is equipped with predrilled holes which make the installation of equipment on the ProClip easier. The holes suit all Brodit holders and other products with standard holes, the hole pattern constists of one set of AMPS-holes as well as two sets of double-holes placed in different height.