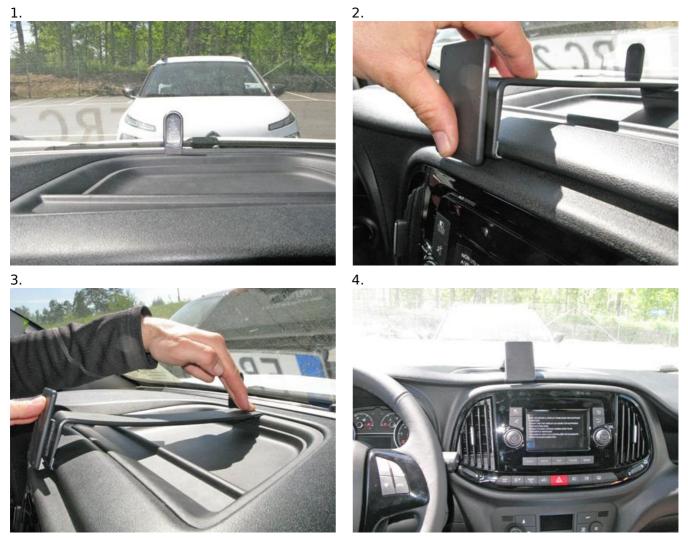

## INSTALLATION INSTRUCTIONS

Please read all of the instructions and look at the pictures before installing the ProClip.

1. Press the thin end of the enclosed gap opener into the gap surrounding the storage compartment on top of the dash, to widen the gap. Use the enclosed alcohol pad to clean the area where the ProClip is to be installed. Remove the adhesive tape cover on the ProClip.

2. Hook the angled lower part of the ProClip around the edge on the front of the dashboard.

3. Press the angled upper edge of the ProClip into the gap next to the gap opener. Remove the gap opener.

4. The ProClip is in place.