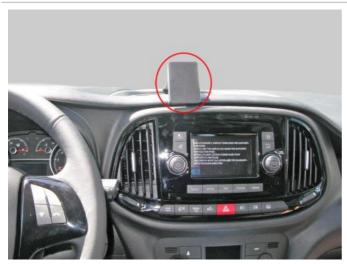

2. Hook the angled lower part of the ProClip around the edge on the front of the dashboard.

3. Press the angled upper edge of the ProClip into the gap next to the gap opener. Remove the gap opener.

4. The ProClip is in place.