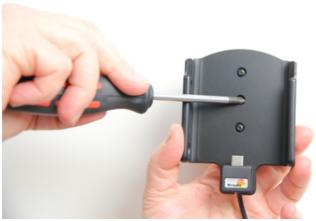

## **INSTALLATION INSTRUCTIONS**

4.

3.

Please read all of the instructions and look at the pictures before attaching the holder.

- 1. Loosen the screw in the center of the holder so you can remove the tilt swivel attaching plate on the back.
- 2. Place the attaching plate onto the desired position. Screw the attaching plate into place with the enclosed screws.
- 3. Place the holder over the attaching plate so the screw fits in the hole in the tilt swivel. Screw a few turns on the screw, just so the thread starts to pull. Pull the holder toward you and hold it slightly tensed, in the same time tighten the screw so the holder is pulled toward the tilt swivel. Tighten the screw until the holder is firmly in place, but still can be adjusted.
- 4. The holder is in place.