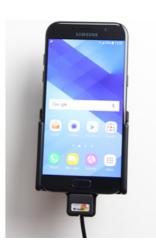

## **Product 521945**

521945 Active holder with USB-cable With cig-plug adapter. With tilt swivel.

The active holder charges your Galaxy A5 (2017) when it is in the holder. You can choose to connect the cig-plug to the car's 12 Volt socket, or to remove the cig-plug adapter and connect the USB cable to the car's (or stereo's) USB connector.

## Item no 521945 fits:

Samsung Galaxy A5 (2017) (For all countries)