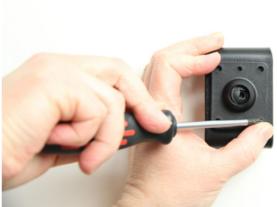

## **INSTALLATION INSTRUCTIONS**

4.

3.

Please read all of the instructions and look at the pictures before attaching the holder.

- 1. Loosen the screw in the center of the holder so you can remove the tilt swivel attaching plate on the back.
- 2. Place the attaching plate onto the desired position. Screw the attaching plate into place with the enclosed screws.
- 3. Place the holder over the attaching plate so the screw fits in the hole in the tilt swivel. Screw a few turns on the screw, just so the thread starts to pull. Pull the holder toward you and hold it slightly tensed, in the same time tighten the screw so the holder is pulled toward the tilt swivel. Tighten the screw until the holder is firmly in place, but still can be adjusted.
- 4. The holder is in place.