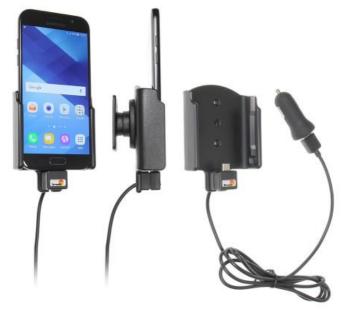

## **Product 521945**

521945 Active holder with USB-cable With cig-plug adapter. With tilt swivel.

The active holder charges your Galaxy A5 (2017) when it is in the holder. You can choose to connect the cig-plug to the car's 12 Volt socket, or to remove the cig-plug adapter and connect the USB cable to the car's (or stereo's) USB connector.

The holder is attached onto a tilt swivel and can be adjusted in order to avoid light reflection. 12 Volt. Attach the holder onto a ProClip Mounting Platform in your car.

Dimensions: 70 x 95 x 47 mm (W x H x D mm)

Weight: 111 g

Cable length (+connector with plug 85 mm): 145 cm

EAN: 7320285219458