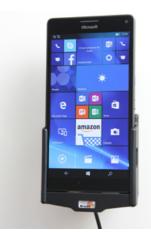

## **INSTALLATION INSTRUCTIONS**

3.

Please read all of the instructions and look at the pictures before attaching the holder.

- 1. Loosen the screw in the center of the holder so you can remove the tilt swivel attaching plate on the back.
- 2. Place the attaching plate onto the desired position. Screw the attaching plate into place with the enclosed screws.
- 3. Place the holder over the attaching plate so the screw fits in the hole in the tilt swivel. Screw a few turns on the screw, just so the thread starts to pull. Pull the holder toward you and hold it slightly tensed, in the same time tighten the screw so the holder is pulled toward the tilt swivel. Tighten the screw firm at first, then loosen it a bit so the holder is firmly in place, but still can be adjusted.
- 4. The holder is in place.