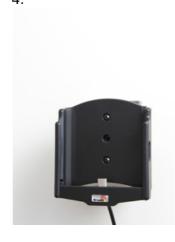

## **INSTALLATION INSTRUCTIONS**

3.

Please read all of the instructions and look at the pictures before attaching the holder.

- 1. Loosen the screw in the center of the holder so you can remove the tilt swivel attaching plate on the back.
- 2. Place the attaching plate onto the desired position. Screw the attaching plate into place with the enclosed screws.
- 3. Place the holder over the attaching plate so the screw fits in the hole in the tilt swivel. Screw a few turns on the screw, just so the thread starts to pull. Pull the holder toward you and hold it slightly tensed, in the same time tighten the screw so the holder is pulled toward the tilt swivel. Tighten the screw firm at first, then loosen it a bit so the holder is firmly in place, but still can be adjusted.
- 4. The holder is in place.