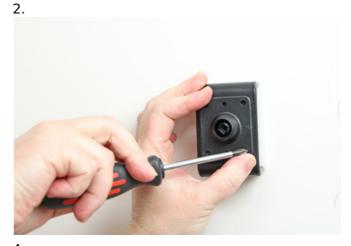

## **INSTALLATION INSTRUCTIONS**

3.

Please read all of the instructions and look at the pictures before attaching the holder.

- 1. Loosen the screw in the center of the holder so you can remove the tilt swivel attaching plate on the back.
- 2. Place the attaching plate onto the desired position. Screw the attaching plate into place with the enclosed screws.
- 3. Place the holder over the attaching plate so the screw fits in the hole in the tilt swivel. Screw a few turns on the screw, just so the thread starts to pull. Pull the holder toward you and hold it slightly tensed, in the same time tighten the screw so the holder is pulled toward the tilt swivel. Tighten the screw firm at first, then loosen it a bit so the holder is firmly in place, but still can be adjusted.
- 4. The holder is in place.