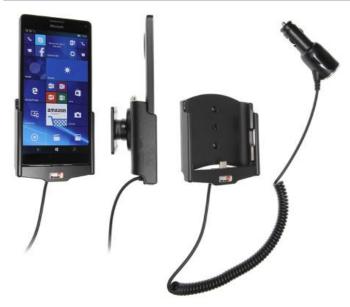

## 512830 Active holder with cig-plug

The active holder charges your Lumia 950 XL when it is in the holder. The holder is attached onto a tilt swivel and can be adjusted in order to avoid light reflection. Connects to the vehicle's cigarette lighter socket, 12/24 Volt. Attach onto a ProClip Mounting Platform in your car.

EAN: 7320285128309

Item no 512830 fits:

Microsoft Lumia 950 XL (For all countries)