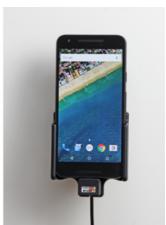

## **Product 512817**

512817 Active holder with cig-plug With tilt swivel.

The active holder charges your Nexus 5X when it is in the holder. The holder is attached onto a tilt swivel and can be adjusted in order to avoid light reflection. Connects to the vehicle's cigarette lighter socket, 12/24 Volt. Attach onto a ProClip Mounting Platform in your car.

## Item no 512817 fits:

LG Nexus 5X (For all countries) Nexus 5X (For all countries)