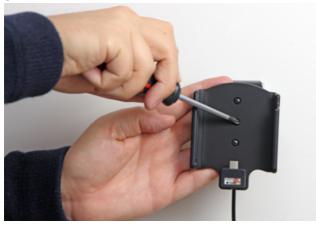

## **INSTALLATION INSTRUCTIONS**

1. 2.

3.

Please read all of the instructions and look at the pictures before attaching the holder.

- 1. Loosen the screw in the center of the holder so you can remove the tilt swivel attaching plate on the back.
- 2. Place the attaching plate onto the desired position. Screw the attaching plate into place with the enclosed screws.
- 3. Place the holder over the attaching plate so the screw fits in the hole in the tilt swivel. Screw a few turns on the screw, just so the thread starts to pull. Pull the holder toward you and hold it slightly tensed, in the same time tighten the screw so the holder is pulled toward the tilt swivel. Tighten the screw firm at first, then loosen it a bit so the holder is firmly in place, but still can be adjusted.
- 4. The holder is in place.