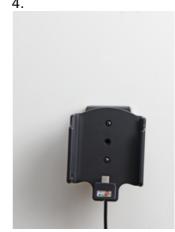

## **INSTALLATION INSTRUCTIONS**

1. 2.

3.

Please read all of the instructions and look at the pictures before attaching the holder.

- 1. Loosen the screw in the center of the holder so you can remove the tilt swivel attaching plate on the back.
- 2. Place the attaching plate onto the desired position. Screw the attaching plate into place with the enclosed screws.
- 3. Place the holder over the attaching plate so the screw fits in the hole in the tilt swivel. Screw a few turns on the screw, just so the thread starts to pull. Pull the holder toward you and hold it slightly tensed, in the same time tighten the screw so the holder is pulled toward the tilt swivel. Tighten the screw firm at first, then loosen it a bit so the holder is firmly in place, but still can be adjusted.
- 4. The holder is in place.