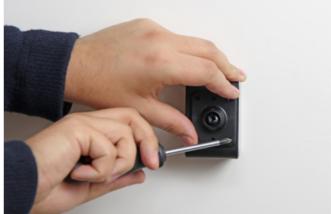

## **INSTALLATION INSTRUCTIONS**

1. 2.

3.

Please read all of the instructions and look at the pictures before attaching the holder.

- 1. Loosen the screw in the center of the holder so you can remove the tilt swivel attaching plate on the back.
- 2. Place the attaching plate onto the desired position. Screw the attaching plate into place with the enclosed screws.
- 3. Place the holder over the attaching plate so the screw fits in the hole in the tilt swivel. Screw a few turns on the screw, just so the thread starts to pull. Pull the holder toward you and hold it slightly tensed, in the same time tighten the screw so the holder is pulled toward the tilt swivel. Tighten the screw firm at first, then loosen it a bit so the holder is firmly in place, but still can be adjusted.
- 4. The holder is in place.