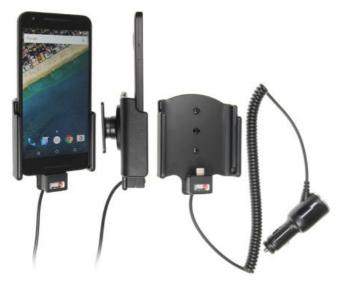

## **Product 512817**

512817 Active holder with cig-plug With tilt swivel.

The active holder charges your Nexus 5X when it is in the holder. The holder is attached onto a tilt swivel and can be adjusted in order to avoid light reflection. Connects to the vehicle's cigarette lighter socket, 12/24 Volt. Attach onto a ProClip Mounting Platform in your car.

## Item no 512817 fits:

LG Nexus 5X (For all countries) Nexus 5X (For all countries)