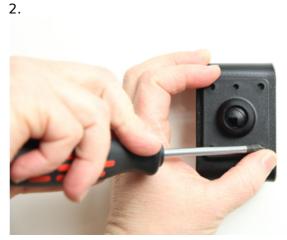

## **INSTALLATION INSTRUCTIONS**

3. 4.

Please read all of the instructions and look at the pictures before attaching the holder.

- 1. Loosen the screw in the center of the holder so you can remove the tilt swivel attaching plate on the back.
- 2. Place the attaching plate onto the desired position. Screw the attaching plate into place with the enclosed screws.
- 3. Place the holder over the attaching plate so the screw fits in the hole in the tilt swivel. Screw a few turns on the screw, just so the thread starts to pull. Pull the holder toward you and hold it slightly tensed, in the same time tighten the screw so the holder is pulled toward the tilt swivel. Tighten the screw firm at first, then loosen it a bit so the holder is firmly in place, but still can be adjusted.
- 4. The holder is in place.