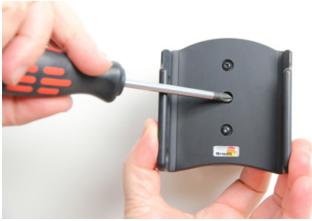

## **INSTALLATION INSTRUCTIONS**

3. 4.

Please read all of the instructions and look at the pictures before attaching the holder.

- 1. Loosen the screw in the center of the holder so you can remove the tilt swivel attaching plate on the back.
- 2. Place the attaching plate onto the desired position. Screw the attaching plate into place with the enclosed screws.
- 3. Place the holder over the attaching plate so the screw fits in the hole in the tilt swivel. Screw a few turns on the screw, just so the thread starts to pull. Pull the holder toward you and hold it slightly tensed, in the same time tighten the screw so the holder is pulled toward the tilt swivel. Tighten the screw firm at first, then loosen it a bit so the holder is firmly in place, but still can be adjusted.
- 4. The holder is in place.