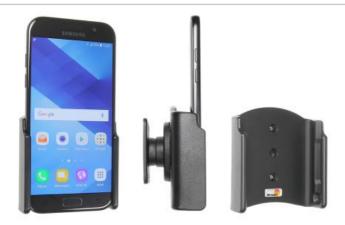

## 511945 Passive holder with tilt swivel

When keeping your smartphone in a passive holder, it is always within easy reach. A portable handsfree or a charging cable can be connected to the device when it is in the holder. The holder is attached onto a tilt swivel and can be adjusted in order to avoid light reflection. Attach onto a ProClip Mounting Platform.

## Item no 511945 fits:

Samsung Galaxy A5 (2017) (For all countries)