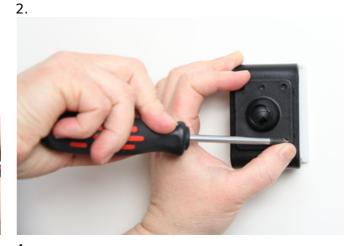

## INSTALLATION INSTRUCTIONS

3.

Please read all of the instructions and look at the pictures before attaching the holder.

- 1. Loosen the screw in the center of the holder so you can remove the tilt swivel attaching plate on the back.
- 2. Place the attaching plate onto the desired position. Screw the attaching plate into place with the enclosed screws.
- 3. Place the holder over the attaching plate so the screw fits in the hole in the tilt swivel. Screw a few turns on the screw, just so the thread starts to pull. Pull the holder toward you and hold it slightly tensed, in the same time tighten the screw so the holder is pulled toward the tilt swivel. Tighten the screw firm at first, then loosen it a bit so the holder is firmly in place, but still can be adjusted.
- 4. The holder is in place.