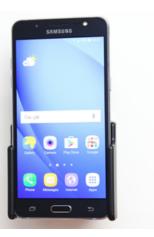

## 511944 Passive holder with tilt swivel

Keep your phone in a passive holder and you will always have it within easy sight and reach! Neat, discreet and convenient. Custom made with a perfect, firm fit. You have full access to the camera and all buttons and outlets when the device is in the holder. You can connect a charging cable or portable handsfree to the device when it is in the holder.

Dimensions: 78 x 80 x 47 mm (W x H x D mm)

Weight: 56 g

EAN: 7320285119444

Item no 511944 fits:

Samsung Galaxy J5 (2016) (For all countries)