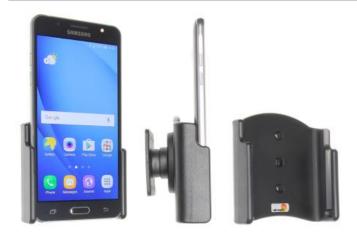

## 511944 Passive holder with tilt swivel

Keep your phone in a passive holder and you will always have it within easy sight and reach! Neat, discreet and convenient. Custom made with a perfect, firm fit. You have full access to the camera and all buttons and outlets when the device is in the holder. You can connect a charging cable or portable handsfree to the device when it is in the holder.

The holder is equipped with a tilt swivel so you can easily adjust the angle for better viewing, or switch between portrait and landscape mode. Tilts 20° and swivels 360°. Mounting plate 42x50 mm with predrilled AMPS-holes +2x3,5 mm centered holes. Made of high grade black ABS/Acetal plastic. Made in Sweden. Attach onto ProClip Mounting Platform.

Dimensions: 78 x 80 x 47 mm (W x H x D mm)

Weight: 56 g

EAN: 7320285119444

Item no 511944 fits:

Samsung Galaxy J5 (2016) (For all countries)