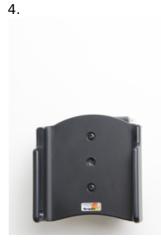

## INSTALLATION INSTRUCTIONS

3.

Please read all of the instructions and look at the pictures before attaching the holder.

- 1. Loosen the screw in the center of the holder so you can remove the tilt swivel attaching plate on the back.
- 2. Place the attaching plate onto the desired position. Screw the attaching plate into place with the enclosed screws.
- 3. Place the holder over the attaching plate so the screw fits in the hole in the tilt swivel. Screw a few turns on the screw, just so the thread starts to pull. Pull the holder toward you and hold it slightly tensed, in the same time tighten the screw so the holder is pulled toward the tilt swivel. Tighten the screw firm at first, then loosen it a bit so the holder is firmly in place, but still can be adjusted.
- 4. The holder is in place.