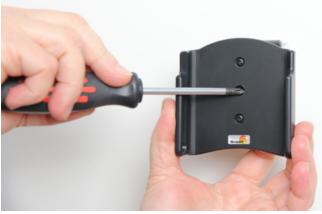

## INSTALLATION INSTRUCTIONS

3.

Please read all of the instructions and look at the pictures before attaching the holder.

- 1. Loosen the screw in the center of the holder so you can remove the tilt swivel attaching plate on the back.
- 2. Place the attaching plate onto the desired position. Screw the attaching plate into place with the enclosed screws.
- 3. Place the holder over the attaching plate so the screw fits in the hole in the tilt swivel. Screw a few turns on the screw, just so the thread starts to pull. Pull the holder toward you and hold it slightly tensed, in the same time tighten the screw so the holder is pulled toward the tilt swivel. Tighten the screw firm at first, then loosen it a bit so the holder is firmly in place, but still can be adjusted.
- 4. The holder is in place.