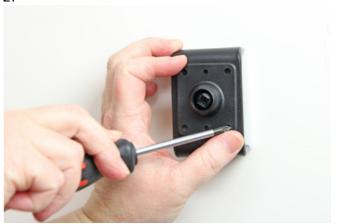

## **INSTALLATION INSTRUCTIONS**

1.

2.

3.

Please read all of the instructions and look at the pictures before attaching the holder.

- 1. Loosen the screw in the center of the holder so you can remove the tilt swivel attaching plate on the back.
- 2. Place the attaching plate onto the desired position. Screw the attaching plate into place with the enclosed screws.
- 3. Place the holder over the attaching plate so the screw fits in the hole in the tilt swivel. Screw a few turns on the screw, just so the thread starts to pull. Pull the holder toward you and hold it slightly tensed, in the same time tighten the screw so the holder is pulled toward the tilt swivel. Tighten the screw firm at first, then loosen it a bit so the holder is firmly in place, but still can be adjusted.
- 4. The holder is in place.