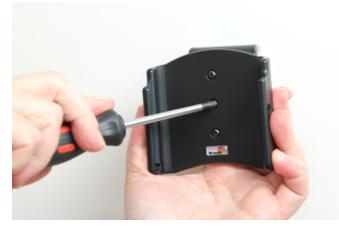

## **INSTALLATION INSTRUCTIONS**

1.

2.

3.

Please read all of the instructions and look at the pictures before attaching the holder.

- 1. Loosen the screw in the center of the holder so you can remove the tilt swivel attaching plate on the back.
- 2. Place the attaching plate onto the desired position. Screw the attaching plate into place with the enclosed screws.
- 3. Place the holder over the attaching plate so the screw fits in the hole in the tilt swivel. Screw a few turns on the screw, just so the thread starts to pull. Pull the holder toward you and hold it slightly tensed, in the same time tighten the screw so the holder is pulled toward the tilt swivel. Tighten the screw firm at first, then loosen it a bit so the holder is firmly in place, but still can be adjusted.
- 4. The holder is in place.