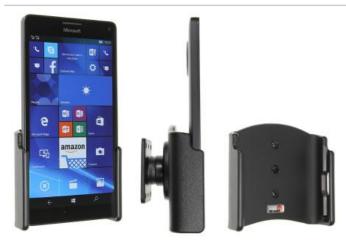

## 511830 Passive holder with tilt swivel

When keeping your smartphone in a passive holder, it is always within easy reach. A portable handsfree or a charging cable can be connected to the device when it is in the holder. The holder is attached onto a tilt swivel and can be adjusted in order to avoid light reflection. Attach onto a ProClip Mounting Platform.

## Item no 511830 fits:

Microsoft Lumia 950 XL (For all countries)