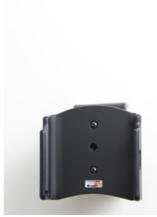

## 511830 Passive holder with tilt swivel

When keeping your smartphone in a passive holder, it is always within easy reach. A portable handsfree or a charging cable can be connected to the device when it is in the holder. The holder is attached onto a tilt swivel and can be adjusted in order to avoid light reflection. Attach onto a ProClip Mounting Platform.

## Item no 511830 fits:

Microsoft Lumia 950 XL (For all countries)