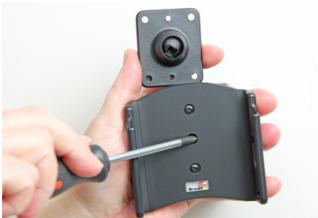

## **INSTALLATION INSTRUCTIONS**

1.

2.

3.

Please read all of the instructions and look at the pictures before attaching the holder.

- 1. Loosen the screw in the center of the holder so you can remove the tilt swivel attaching plate on the back.
- 2. Place the attaching plate onto the desired position. Screw the attaching plate into place with the enclosed screws.
- 3. Place the holder over the attaching plate so the screw fits in the hole in the tilt swivel. Screw a few turns on the screw, just so the thread starts to pull. Pull the holder toward you and hold it slightly tensed, in the same time tighten the screw so the holder is pulled toward the tilt swivel. Tighten the screw firm at first, then loosen it a bit so the holder is firmly in place, but still can be adjusted.
- 4. The holder is in place.