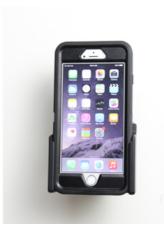

## Item no 511741 fits:

Apple iPhone 6 Plus (For all countries)
Apple iPhone 6S Plus (For all countries)