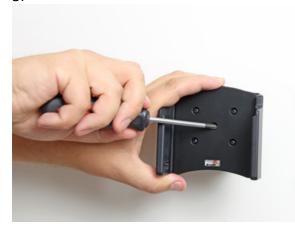

## **INSTALLATION INSTRUCTIONS**

1.

2.

3.

4.

Please read all of the instructions and look at the pictures before attaching the holder.

- 1. Loosen the screw in the center of the holder so you can remove the tilt swivel attaching plate on the back.
- 2. Place the attaching plate on desired position. Screw the attaching plate into place with the enclosed screws.
- 3. Place the holder over the attaching plate so the tilt swivel fits. Screw the holder onto the attaching plate.
- 4. The holder is in place.