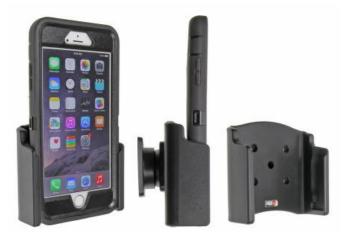

## **Product 511741**

511741 Passive holder with tilt swivel For Otterbox Defender Series Case.

When keeping your smartphone in a passive holder, it is always within easy reach. A portable handsfree or a charging cable can be connected to the device when it is in the holder. The holder is attached onto a tilt swivel and can be adjusted in order to avoid light reflection. Attach onto a ProClip Mounting Platform.

## Item no 511741 fits:

Apple iPhone 6 Plus (For all countries)
Apple iPhone 6S Plus (For all countries)