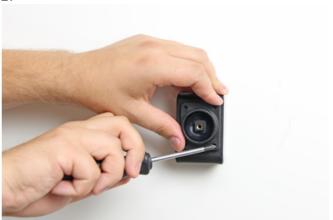

## **INSTALLATION INSTRUCTIONS**

1.

2.

3.

4.

Please read all of the instructions and look at the pictures before attaching the holder.

- 1. Loosen the screw in the center of the holder so you can remove the tilt swivel attaching plate on the back.
- 2. Place the attaching plate on desired position. Screw the attaching plate into place with the enclosed screws.
- 3. Place the holder over the attaching plate so the tilt swivel fits. Screw the holder onto the attaching plate.
- 4. The holder is in place.