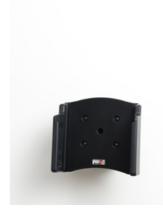

## **Product 511741**

511741 Passive holder with tilt swivel For Otterbox Defender Series Case.

When keeping your smartphone in a passive holder, it is always within easy reach. A portable handsfree or a charging cable can be connected to the device when it is in the holder. The holder is attached onto a tilt swivel and can be adjusted in order to avoid light reflection. Attach onto a ProClip Mounting Platform.