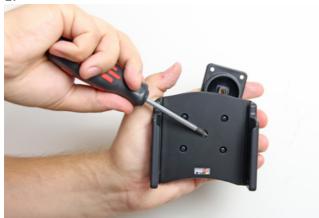

## **INSTALLATION INSTRUCTIONS**

1.

2.

3.

4.

Please read all of the instructions and look at the pictures before attaching the holder.

- 1. Loosen the screw in the center of the holder so you can remove the tilt swivel attaching plate on the back.
- 2. Place the attaching plate on desired position. Screw the attaching plate into place with the enclosed screws.
- 3. Place the holder over the attaching plate so the tilt swivel fits. Screw the holder onto the attaching plate.
- 4. The holder is in place.