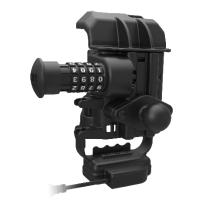

## RAM® Powered Cradle for Panasonic Toughbook FZ-N1 & FZ-F1

Secure and charge the Panasonic Toughbook® FZ-N1, or FZ-F1, with this RAM® powered cradle featuring an integrated stylus holder. This combination locking powered cradle allows for one-handed docking and removal of the device and works with Panasonic hand straps, regular and extended batteries, while leaving all buttons, microphones, speakers, and the headphone jack exposed. For attaching to a wide range of RAM® arms and mounting accessories, the cradle is RAM® Mounts Compatible™ with RAM® B and C size diamond ball bases.

## Features:

- Combination locking form-fit cradle designed specifically for the Panasonic Toughpad FZ-N1 and FZ-F1 with one-handed docking and removal capabilities
- Compatible with Panasonic handstrap, Passive Stylus, Active Stylus, and extended battery pack
- Integrated pogo pin contacts provide charging power to the device; DC power cable for power delivery
- Compatible with B and C size RAM® diamond bases for attaching a double socket arm; ball and socket technology allows for near-infinite adjustability
- · Backed by a 3-year warranty