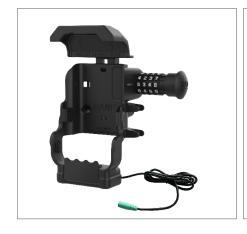

## RAM® Powered Cradle for Panasonic Toughbook FZ-N1 & FZ-F1

Secure and charge the Panasonic Toughbook® FZ-N1, or FZ-F1, with this RAM® powered cradle featuring an integrated stylus holder. This combination locking powered cradle allows for one-handed docking and removal of the device and works with Panasonic hand straps, regular and extended batteries, while leaving all buttons, microphones, speakers, and the headphone jack exposed. For attaching to a wide range of RAM® arms and mounting accessories, the cradle is RAM® Mounts Compatible™ with RAM® B and C size diamond ball bases.

## Features:

- Combination locking form-fit cradle designed specifically for the Panasonic Toughpad FZ-N1 and FZ-F1 with one-handed docking and removal capabilities
- Compatible with Panasonic handstrap, Passive Stylus, Active Stylus, and extended battery pack
- Integrated pogo pin contacts provide charging power to the device; DC power cable for power delivery
- Compatible with B and C size RAM® diamond bases for attaching a double socket arm; ball and socket technology allows for near-infinite adjustability
- · Backed by a 3-year warranty