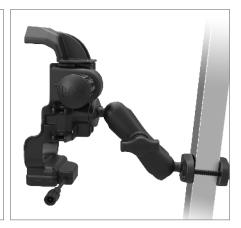

## RAM® Powered Cradle for Panasonic Toughbook FZ-N1 & FZ-F1

Secure and charge the Panasonic Toughbook® FZ-N1, or FZ-F1, with this RAM® powered cradle featuring an integrated stylus holder. This combination locking powered cradle allows for one-handed docking and removal of the device and works with Panasonic hand straps, regular and extended batteries, while leaving all buttons, microphones, speakers, and the headphone jack exposed. For attaching to a wide range of RAM® arms and mounting accessories, the cradle is RAM® Mounts Compatible™ with RAM® B and C size diamond ball bases.

## Features:

- Combination locking form-fit cradle designed specifically for the Panasonic Toughpad FZ-N1 and FZ-F1 with one-handed docking and removal capabilities
- Compatible with Panasonic handstrap, Passive Stylus, Active Stylus, and extended battery pack
- Integrated pogo pin contacts provide charging power to the device; DC power cable for power delivery
- Compatible with B and C size RAM® diamond bases for attaching a double socket arm; ball and socket technology allows for near-infinite adjustability
- · Backed by a 3-year warranty