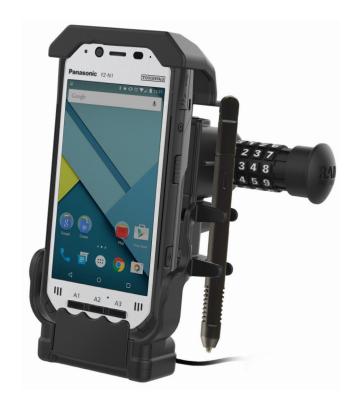

## RAM® Powered Cradle for Panasonic Toughbook FZ-N1 & FZ-F1

Secure and charge the Panasonic Toughbook® FZ-N1, or FZ-F1, with this RAM® powered cradle featuring an integrated stylus holder. This combination locking powered cradle allows for one-handed docking and removal of the device and works with Panasonic hand straps, regular and extended batteries, while leaving all buttons, microphones, speakers, and the headphone jack exposed. For attaching to a wide range of RAM® arms and mounting accessories, the cradle is RAM® Mounts Compatible™ with RAM® B and C size diamond ball bases.

Compatible Devices: Panasonic FZ-N1 Panasonic FZ-F1

## Features:

- Combination locking form-fit cradle designed specifically for the Panasonic Toughpad FZ-N1 and FZ-F1 with one-handed docking and removal capabilities
- Compatible with Panasonic handstrap, Passive Stylus, Active Stylus, and extended battery pack
- Integrated pogo pin contacts provide charging power to the device; DC power cable for power delivery
- Compatible with B and C size RAM® diamond bases for attaching a double socket arm; ball and socket technology allows for near-infinite adjustability
- · Backed by a 3-year warranty