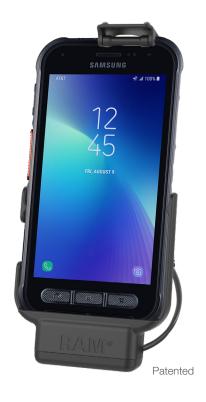

## RAM® EZ-Roll'r™ Powered Cradle for Samsung XCover FieldPro

This waterproof RAM® EZ-Roll' $r^{\text{\tiny{TM}}}$  powered cradle is designed specifically for the Samsung Galaxy XCover FieldPro. Featuring two integrated pogo pins that provide charging capabilities to the device, the cradle also leaves the XCover FieldPro's buttons and cameras completely functional. For mounting, simply pair the cradle with a compatible RAM® diamond ball base. In addition, a variety of mounting kits are available that include either a drill-down round base, the RAM® Twist-Lock™ suction cup, the RAM® Tough-Claw™ for rails, or the RAM® Tough-Mag™ magnetic base.

## Features:

- Powered cradle designed specifically for the Samsung Galaxy XCover FieldPro
- RAM<sup>®</sup> Mounts Compatible<sup>™</sup> with diamond ball base components
- Made of high-strength composites for durability and reliability in the most demanding environments
- · Backed by a 3-year warranty