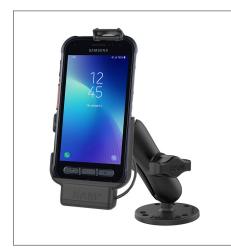

## RAM® EZ-Roll'r™ Powered Cradle for Samsung XCover FieldPro

This waterproof RAM® EZ-Roll' $r^{\text{\tiny{TM}}}$  powered cradle is designed specifically for the Samsung Galaxy XCover FieldPro. Featuring two integrated pogo pins that provide charging capabilities to the device, the cradle also leaves the XCover FieldPro's buttons and cameras completely functional. For mounting, simply pair the cradle with a compatible RAM® diamond ball base. In addition, a variety of mounting kits are available that include either a drill-down round base, the RAM® Twist-Lock™ suction cup, the RAM® Tough-Claw™ for rails, or the RAM® Tough-Mag™ magnetic base.