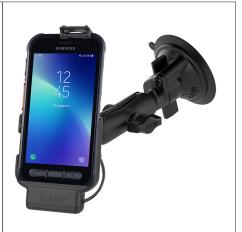

## RAM® EZ-Roll'r™ Powered Cradle for Samsung XCover FieldPro

This waterproof RAM® EZ-Roll' $r^{\text{\tiny{TM}}}$  powered cradle is designed specifically for the Samsung Galaxy XCover FieldPro. Featuring two integrated pogo pins that provide charging capabilities to the device, the cradle also leaves the XCover FieldPro's buttons and cameras completely functional. For mounting, simply pair the cradle with a compatible RAM® diamond ball base. In addition, a variety of mounting kits are available that include either a drill-down round base, the RAM® Twist-Lock™ suction cup, the RAM® Tough-Claw™ for rails, or the RAM® Tough-Mag™ magnetic base.