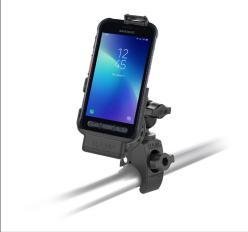

## RAM® EZ-Roll'r™ Powered Cradle for Samsung XCover FieldPro

This waterproof RAM® EZ-Roll' $r^{\text{\tiny{TM}}}$  powered cradle is designed specifically for the Samsung Galaxy XCover FieldPro. Featuring two integrated pogo pins that provide charging capabilities to the device, the cradle also leaves the XCover FieldPro's buttons and cameras completely functional. For mounting, simply pair the cradle with a compatible RAM® diamond ball base. In addition, a variety of mounting kits are available that include either a drill-down round base, the RAM® Twist-Lock™ suction cup, the RAM® Tough-Claw™ for rails, or the RAM® Tough-Mag™ magnetic base.